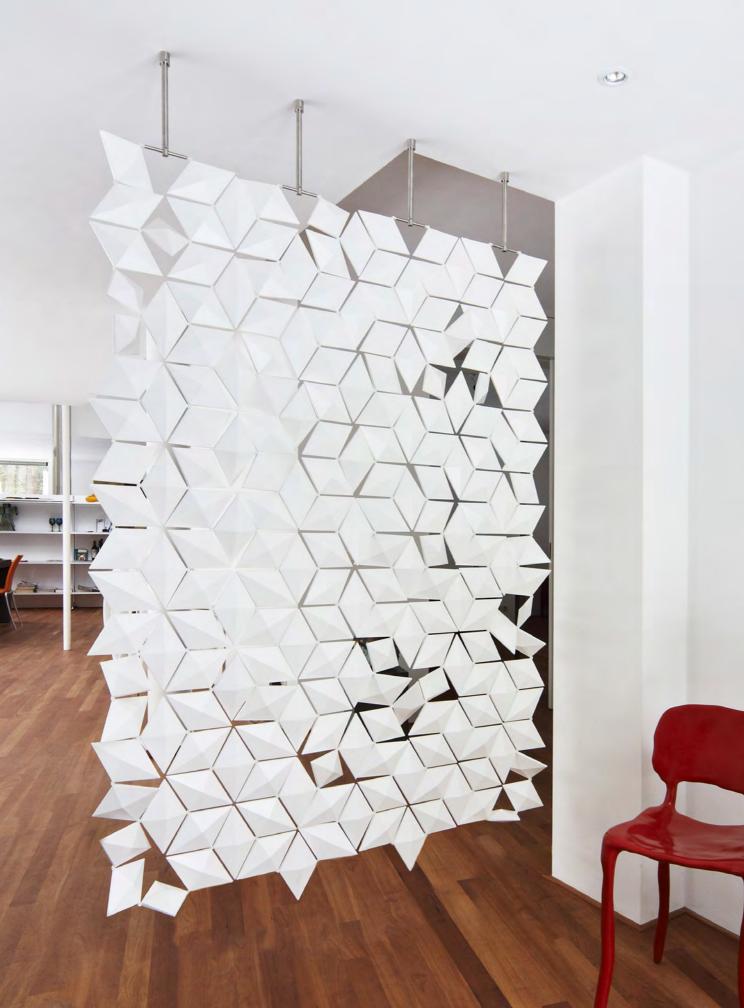

## THE ULTIMATE SPACE DIVIDER

The Facet suspended room divider is perfect for dividing the space in rooms. It does this stylishly through capturing and reflecting light. The individual geometric diamond shapes can rotate independently, creating beautiful patterns of light and shade. You have absolute freedom to arrange amazing patterns, pivot the diamonds to catch the light or flip them to create more transparency! Facet is beautiful and practical.

## **ANY SHAPE, ANY SIZE**

The Facet suspended room divider is 100% modular. We can supply the screen in any size and shape you could wish for. Ideal for your home, commercial/public spaces, hotels, restaurants, offices, showrooms, retail stores or reception

SCREEN HEIGHT 197CM X WIDTH 306CM · COLOR WHITE · ADJUSTABLE-LENGHT CEILING ATTACHMENTS