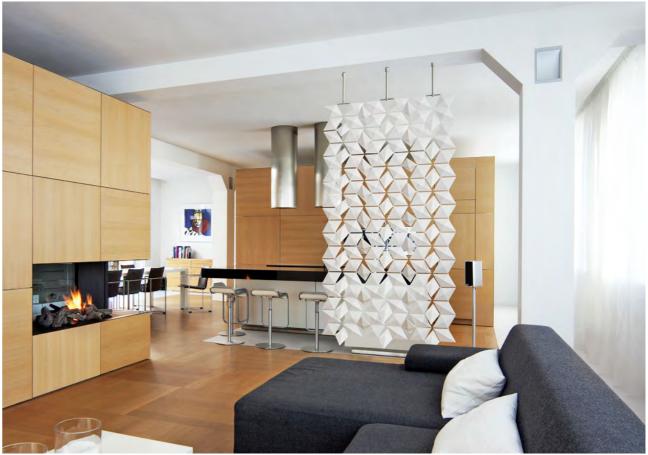

## THE ULTIMATE SPACE DIVIDER

The Facet suspended room divider is perfect for dividing the space in rooms. It does this stylishly through capturing and reflecting light. The individual geometric diamond shapes can rotate independently, creating beautiful patterns of light and shade. You have absolute freedom to arrange amazing patterns, pivot the diamonds to catch the light or flip them to create more transparency! Facet is beautiful and practical.

## **ANY SHAPE, ANY SIZE**

The Facet suspended room divider is 100% modular. We can supply the screen in any size and shape you could wish for. Ideal for your home, commercial/public spaces, hotels, restaurants, offices, showrooms, retail stores or reception

## **PATTERNS**

Facet's unique adjustable design allows you to adapt the way it looks in your space. The individual elements that make up the screen can be rotated. Even a slight adjustment to the angle of the diamonds will create unique patterns and effects.