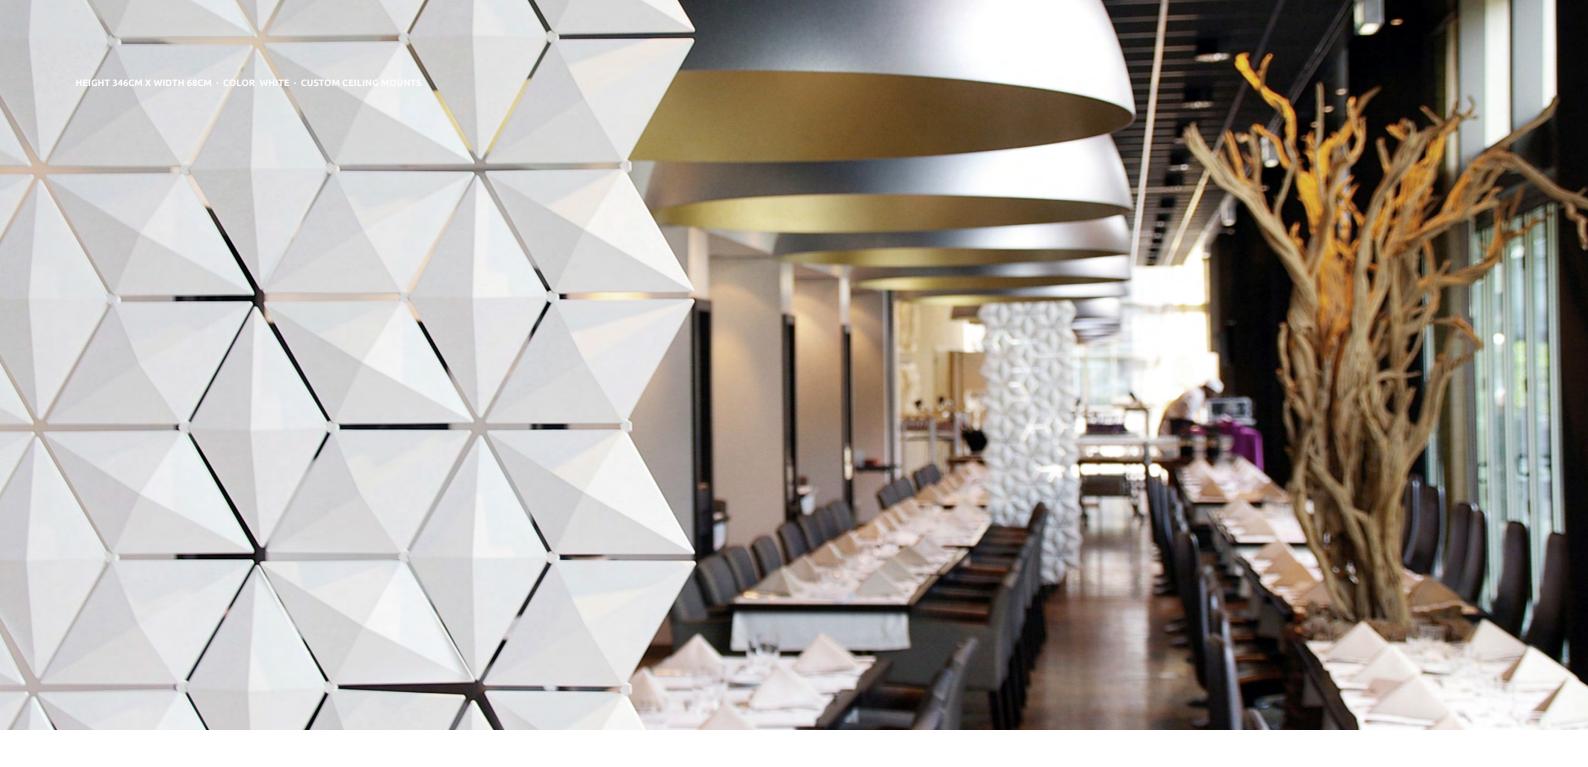

## **ANY SHAPE, ANY SIZE**

The Facet suspended room divider is 100% modular. We can supply the screen in any size and shape you could wish for. Ideal for your home, commercial/public spaces, hotels, restaurants, offices, showrooms, retail stores or reception

areas. We have 117 popular sizes available from stock. But as it is a modular system, we can easily create one to suit your requirements. It can even be used as a stunning wallcovering. The possibilities are endless.