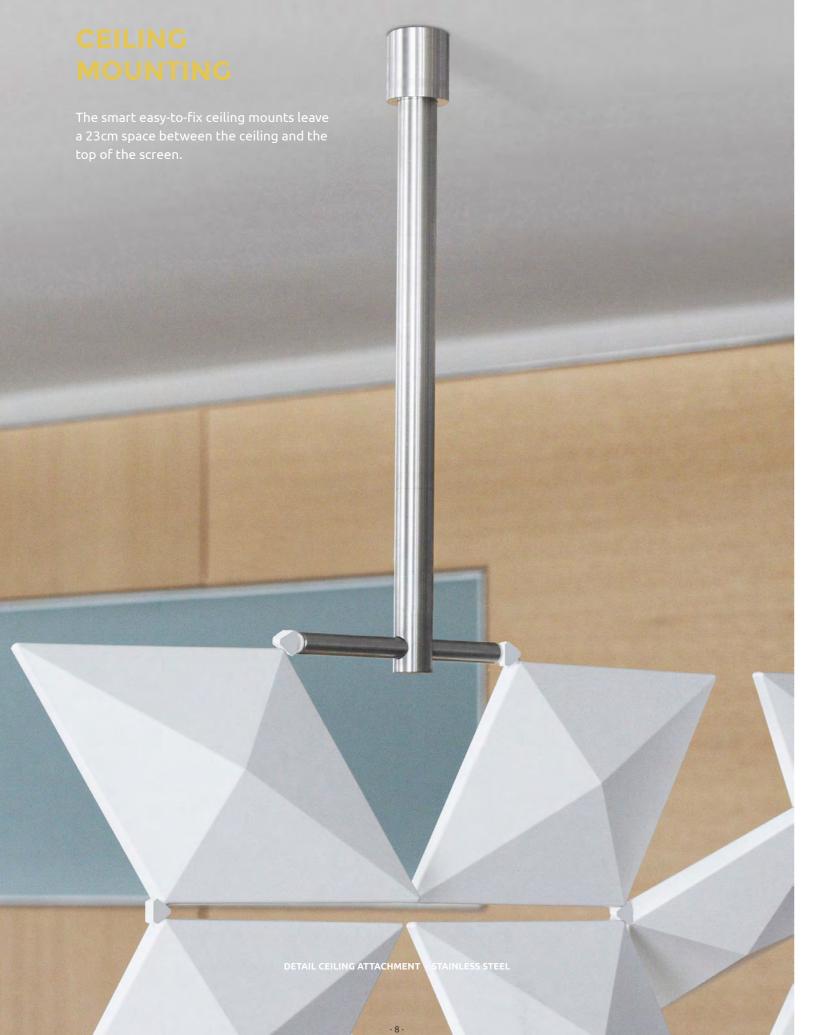

## **INSTALLATION**

The Facet suspended room divider comes with a clear 5-step assembly instruction. The smart modular design makes assembly and installation very simple. Almost any type of ceiling is suitable for mounting Facet.

## **CUSTOM CEILING MOUNTS**

We can supply different lengths and colors of ceiling mounts to meet your requirements.

4 weeks Upon request