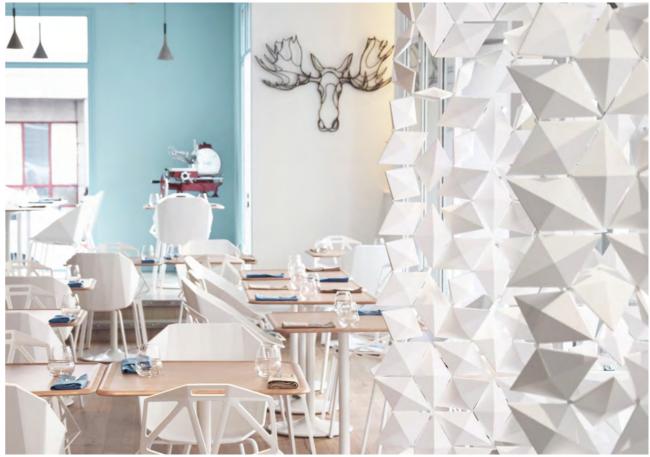

## THE ULTIMATE SPACE DIVIDER

The Facet suspended room divider is perfect for dividing the space in rooms. It does this stylishly through capturing and reflecting light. The individual geometric diamond shapes can rotate independently, creating beautiful patterns of light and shade. You have absolute freedom to arrange amazing patterns, pivot the diamonds to catch the light or flip them to create more transparency! Facet is beautiful and practical.

## **ANY SHAPE, ANY SIZE**

The Facet suspended room divider is 100% modular. We can supply the screen in any size and shape you could wish for. Ideal for your home, commercial/public spaces, hotels, restaurants, offices, showrooms, retail stores or reception