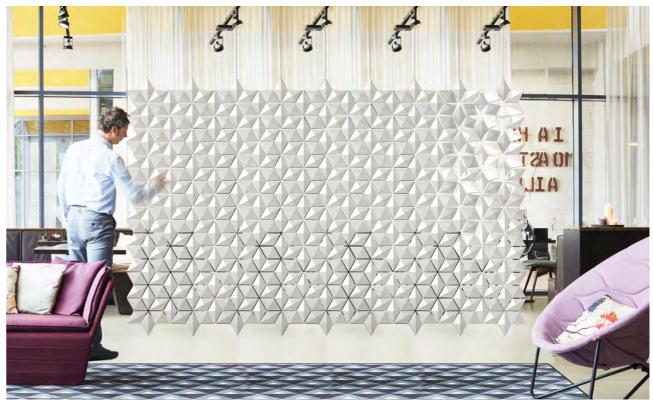

## THE ULTIMATE SPACE DIVIDER

The Facet suspended room divider is perfect for dividing the space in rooms. It does this stylishly through capturing and reflecting light. The individual geometric diamond shapes can rotate independently, creating beautiful patterns of light and shade. You have absolute freedom to arrange amazing patterns, pivot the diamonds to catch the light or flip them to create more transparency! Facet is beautiful and practical.

## **ANY SHAPE, ANY SIZE**

The Facet suspended room divider is 100% modular. We can supply the screen in any size and shape you could wish for. Ideal for your home, commercial/public spaces, hotels, restaurants, offices, showrooms, retail stores or reception

areas. We have 117 popular sizes available from stock. But as it is a modular system, we can easily create one to suit your requirements. It can even be used as a stunning wallcovering. The possibilities are endless.