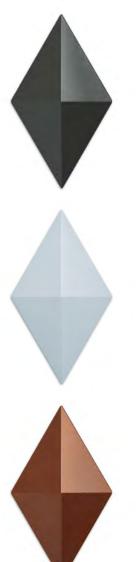

# **RANGE OF COLORS**

The diamond-shaped Facet elements and frame sections are available in a whole range of contemporary colors: **White, Graphite, Pearl Gray, Pale Blue, Dijon** and **Chestnut**. These carefully selected colors lend each Facet room divider a completely different character and look, to match the distinctive style of your interior. The ceiling mounts for the suspended room divider are available in brushed stainless steel.

WHITE NCS INDICATIVE S 0300-N

PEARL GRAY NCS INDICATIVE S 2002-R

DIJON NCS INDICATIVE S 2030-G90Y

GRAPHITE NCS INDICATIVE S 8000-N

PALE BLUE NCS INDICATIVE S 1510-R80B

CHESTNUT NCS INDICATIVE S 6030-Y70R