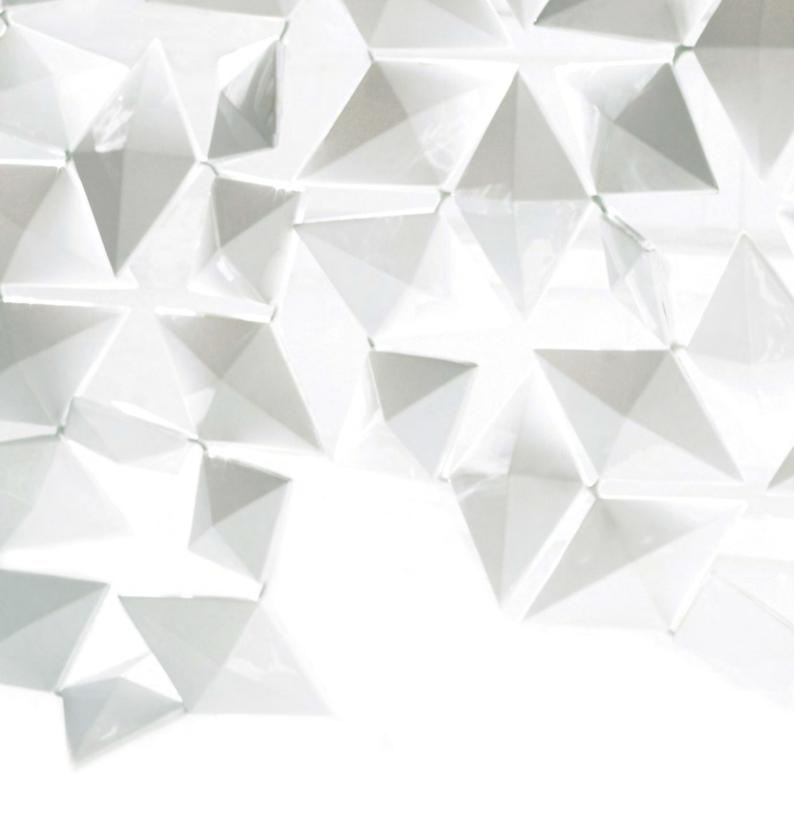

## THE ULTIMATE SPACE DIVIDER

The Facet suspended room divider is perfect for dividing the space in rooms. It does this stylishly through capturing and reflecting light. The individual geometric diamond shapes can rotate independently, creating beautiful patterns of light and shade. You have absolute freedom to arrange amazing patterns, pivot the diamonds to catch the light or flip them to create more transparency! Facet is beautiful and practical.

## **PATTERNS**

Facet's unique adjustable design allows you to adapt the way it looks in your space. The individual elements that make up the screen can be rotated. Even a slight adjustment to the angle of the diamonds will create unique patterns and effects.