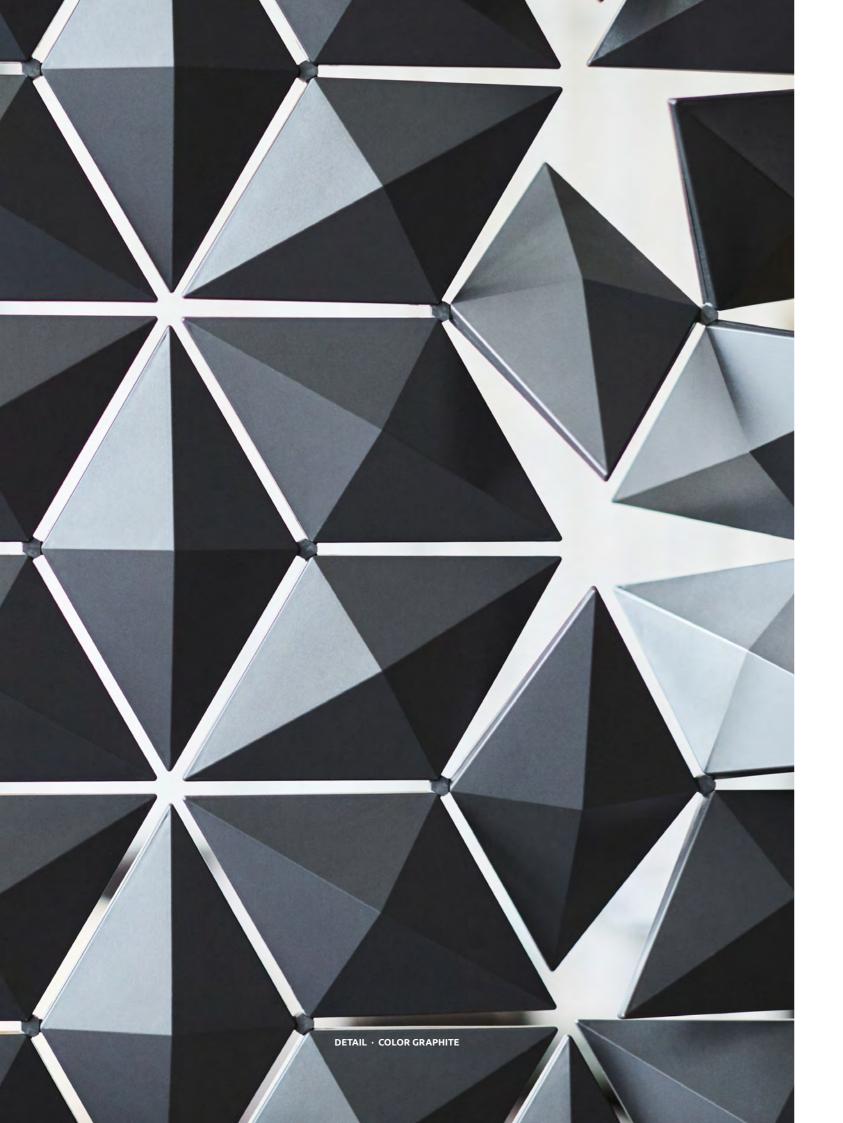

# **RANGE OF COLORS**

The diamond-shaped Facet elements and frame sections are available in a whole range of contemporary colors: **White, Graphite, Pearl Gray, Pale Blue, Dijon** and **Chestnut**. These carefully selected colors lend each Facet room divider a completely different character and look, to match the distinctive style of your interior. The ceiling mounts for the suspended room divider are available in brushed stainless steel.

WHITE NCS INDICATIVE S 0300-N

PEARL GRAY NCS INDICATIVE S 2002-R

DIJON NCS INDICATIVE S 2030-G90Y

GRAPHITE NCS INDICATIVE S 8000-N

PALE BLUE NCS INDICATIVE S 1510-R80B

CHESTNUT NCS INDICATIVE S 6030-Y70R